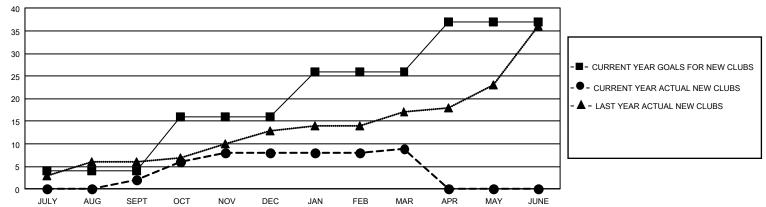

## REPORT DOES NOT INCLUDE CLUBS IN UNDISTRICTED AREAS.

| Clubs                 |               |           |               | Members RESULTS FOR 2021-2022 |                        |                         |                                                    |
|-----------------------|---------------|-----------|---------------|-------------------------------|------------------------|-------------------------|----------------------------------------------------|
| RESULTS FOR 2021-2022 |               |           |               |                               |                        |                         |                                                    |
| QUARTER               | NEW CLUB GOAL | NEW CLUBS | DROPPED CLUBS | QUARTER MEM                   | BER GROWTH NET<br>GOAL | MEMBER GROWTH<br>ACTUAL | DROPPED<br>MEMBERS ACTUAL<br>(including transfers) |
| JULY/AUG/SEPT         | 12            | 2         | 9             | JULY/AUG/SEPT                 | 306                    | 442                     | 691                                                |
| OCT/NOV/DEC           | 36            | 6         | 13            | OCT/NOV/DEC                   | 450                    | 842                     | 1,018                                              |
| JAN/FEB/MAR           | 30            | 1         | 9             | JAN/FEB/MAR                   | 438                    | 679                     | 743                                                |
| APR/MAY/JUNE          | 33            | 0         | 0             | APR/MAY/JUNE                  | 426                    | 0                       | 0                                                  |

### GOALS AND ACTUAL NEW CLUBS CUMULATIVE