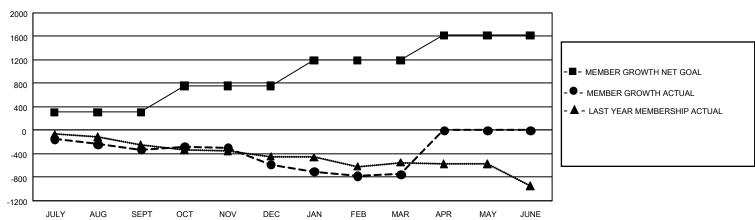

## REPORT DOES NOT INCLUDE CLUBS IN UNDISTRICTED AREAS.

| Clubs                 |               |           |               | Members RESULTS FOR 2021-2022 |                        |                         |                                                    |
|-----------------------|---------------|-----------|---------------|-------------------------------|------------------------|-------------------------|----------------------------------------------------|
| RESULTS FOR 2021-2022 |               |           |               |                               |                        |                         |                                                    |
| QUARTER               | NEW CLUB GOAL | NEW CLUBS | DROPPED CLUBS | QUARTER MEM                   | BER GROWTH NET<br>GOAL | MEMBER GROWTH<br>ACTUAL | DROPPED<br>MEMBERS ACTUAL<br>(including transfers) |
| JULY/AUG/SEPT         | 12            | 2         | 9             | JULY/AUG/SEPT                 | 306                    | 442                     | 691                                                |
| OCT/NOV/DEC           | 36            | 6         | 13            | OCT/NOV/DEC                   | 450                    | 842                     | 1,018                                              |
| JAN/FEB/MAR           | 30            | 1         | 9             | JAN/FEB/MAR                   | 438                    | 679                     | 743                                                |
| APR/MAY/JUNE          | 33            | 0         | 0             | APR/MAY/JUNE                  | 426                    | 0                       | 0                                                  |

### GOALS AND ACTUAL MEMBERS CUMULATIVE

| DROPPED CLUBS: 31            |                       | 524 CLUBS OF 1,286 ADDED 1 OR<br>MORE NEW MEMBERS | GENDER DISTRIBUTION MALE 18,079 (65.91%)                              |                                          |  |
|------------------------------|-----------------------|---------------------------------------------------|-----------------------------------------------------------------------|------------------------------------------|--|
| DROPPED MEMBERS DECEASED 355 |                       |                                                   | FEMALE  NON BINARY  PREFER NOT TO ANSWER                              | 9,349 (34.08%)<br>1 (0.00%)<br>2 (0.01%) |  |
| CLUB CANCELLED OTHER TOTAL   | 191<br>1,906<br>2,452 | CLICK HERE FOR CUMULATIVE MEMBERSHIP DATA         | TOTAL FAMILY UNIT MEMBERS 4,990 FAMILY MEMBERS PAYING HALF 2,559 DUES |                                          |  |